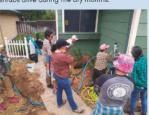

## Simple Greywater Systems Bring Laundry Water to Your Landscape

This time of year, we usually start to see some rain, but with California in a state of extreme drought, it is always a good time to think of water conservation and reuse to keep your trees and shrubs alive during the dry months.

Sustainable Solano works with our partner organization, Greywater Action, to bring handson workshops to Solano County where you can learn how to install a laundry-to-landscape system at your home. These simple systems reuse water from your washing machine to irrigate mulch basins, often around trees, in your yard. The systems require a few tweaks in habits - you have to use specific kinds of laundry detregents that will be kind to your plants and have to remember to switch the three-way valve to send

water to the sewer when using bleach, washing diapers, etc. But it is a great way to reuse water to keep your landscape healthy.

SuSol is currently looking for Solano homeowners who are interested in hosting one of these workshops. Homes must meet certain criteria to be a good site for a workshop, for example the washing machine must be located by an exterior wall. Simpler setups are best for teaching others how to install a system at home. If you would be interested in welcoming community, members to your home to get your laundry-to-landscape system going, please fill out the interest form at his link https://www.surveymonkey.com/r/ZC362 MC. SuSol will review the interest form and contact those with compatible homes for a site visit.